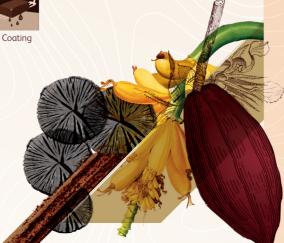

# Équateur 76%

Grown in the high plateaus of Ecuador, this chocolate has clear floral banana and liquorice notes, evoking landscapes of the Amazon forest, the Andes mountain ranges, and the Pacific coastlines.

**BEANS VARIETY:** Arriba Nacional

**PRODUCTION QUANTITY:** 

Country: 250 000 mT (Source ICCO 2015)

#### FLAVOUR PROFILE:

Characterised by its bitter taste, **Équateur** delivers an intense, long lasting fruity taste due to its tropical banana and liquorice notes.

PAIRING INGREDIENTS: Vanilla, Saffron, Maple, Hazelnuts, Banana, Alsace Sweet White Wine, Cocoa Nibs, Sourdough Bread, Truffle.