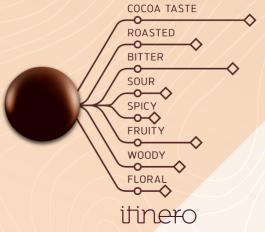

#### FLAVOUR PROFILE:

Characterised by its bitter taste, **Équateur** delivers an intense, long lasting fruity taste due to its tropical banana and liquorice notes.

PAIRING INGREDIENTS: Vanilla, Saffron, Maple, Hazelnuts, Banana, Alsace Sweet White Wine, Cocoa Nibs, Sourdough Bread, Truffle.